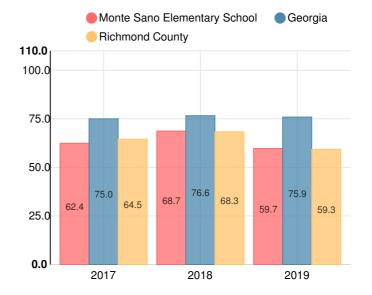

## School Wide

F59.7

| Year | Monte Sano<br>Elementary<br>School |  |
|------|------------------------------------|--|
| 2019 | F                                  |  |
| 2018 | D                                  |  |
| 2017 | D                                  |  |
| 2016 | D                                  |  |
| 2015 | D                                  |  |

### **CCRPI Score**

### **Monte Sano Elementary School**

| Indicator       | 2019 |
|-----------------|------|
| Content Mastery | 40.2 |
| Progress        | 83.9 |
| Closing Gaps    | 29.2 |
| Readiness       | 69.5 |
| CCRPI Score     | 59.7 |