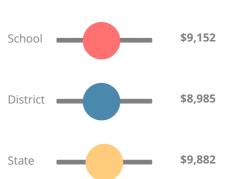

reading at or above the grade level target.

## School Wide

F59.7

| Year | Monte Sano<br>Elementary<br>School |  |
|------|------------------------------------|--|
| 2019 | F                                  |  |
| 2018 | D                                  |  |
| 2017 | D                                  |  |
| 2016 | D                                  |  |
| 2015 | D                                  |  |

| Grade conversion |           |  |
|------------------|-----------|--|
| Α                | 90 - 100  |  |
| В                | 80 - 89.9 |  |
| С                | 70 - 79.9 |  |
| D                | 60 - 69.9 |  |
| F                | 0 - 59.9  |  |

### **CCRPI Single Score**





**Student Mobility Rate** 

30.8%

## **School Climate Star Rating**



## **Per Pupil Expenditures**



# Race/Ethnicity



### **Economically Disadvantaged (ED)**



## Students with Disability (SWD)



### **English Language Learners (ELL)**





# Elementary

### **CCRPI Score**

### **Monte Sano Elementary School**

| Indicator       | 2019 |
|-----------------|------|
| Content Mastery | 40.2 |
| Progress        | 83.9 |
| Closing Gaps    | 29.2 |
| Readiness       | 69.5 |
| CCRPI Score     | 59.7 |

### **English**

Percent of students scoring in each performance level on 2019 Georgia Milestones for elementary grades



### Science

Percent of students scoring in each performance level on 2019 Georgia Milestones for elementary grades



### **Mathematics**

Percent of students scoring in each performance level on 2019 Georgia Milestones for elementary grades



### **Social Studies*