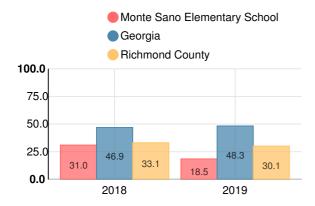

# Reading at or above the Grade Level Target (3rd Grade)

Percent of students in grade 3 achieving Lexile measure equal to or greater than 670

#### **Performance Snapshot**

- Monte Sano Elementary School's overall performance is higher than 11% of schools in the state and is similar to its district.
- Its students' academic growth is higher than 54% of schools in the state and higher than its district.
- **18.5% of its 3rd grade students are** reading at or above the grade level target.