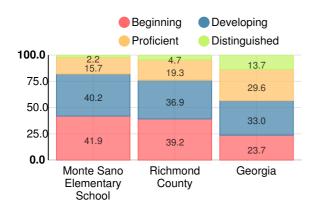

### **Mathematics**

Percent of students scoring in each performance level on 2019 Georgia Milestones for elementary grades