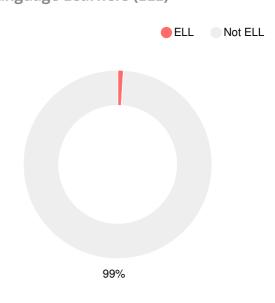

------------------|--|
| 2019 | F                                  |  |
| 2018 | D                                  |  |
| 2017 | D                                  |  |
| 2016 | D                                  |  |
| 2015 | D                                  |  |

| Grade conversion |           |  |
|------------------|-----------|--|
| Α                | 90 - 100  |  |
| В                | 80 - 89.9 |  |
| С                | 70 - 79.9 |  |
| D                | 60 - 69.9 |  |
| F                | 0 - 59.9  |  |

### **CCRPI Single Score**





**Student Mobility Rate** 

30.8%

## **School Climate Star Rating**



## **Per Pupil Expenditures**



# Race/Ethnicity



### **Economically Disadvantaged (ED)**



## Students with Disability (SWD)



### **English Language Learners (ELL)**





# Elementary

### **CCRPI Score**

### **Monte Sano Elementary School**

| Indicator       | 2019 |
|-----------------|------|
| Content Mastery | 40.2 |
| Progress        | 83.9 |
| Closing Gaps    | 29.2 |
| Readiness       | 69.5 |
| CCRPI Score     | 59.7 |

### **English**

Percent of students scoring in each performance level on 2019 Georgia Milestones for elementary grades



### Science

Percent of students scoring in each performance level on 2019 Georgia Milestones for elementary grades



### **Mathematics**

Percent of students scoring in each performance level on 2019 Georgia Milestones for elementary grades



### **Social Studies**

Percent of students scoring in each performance level on 2019 Georgia Milestones for elementary grades



# Reading at or above the Grade Le