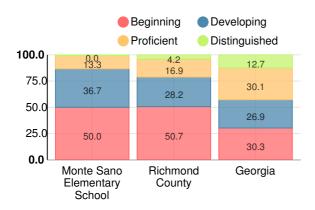

### Science

Percent of students scoring in each performance level on 2019 Georgia Milestones for elementary grades