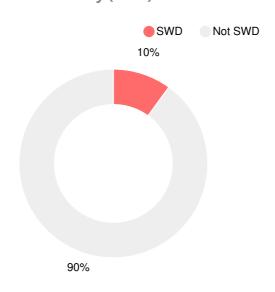

y<br>School |  |
|------|------------------------------------|--|
| 2019 | F                                  |  |
| 2018 | D                                  |  |
| 2017 | D                                  |  |
| 2016 | D                                  |  |
| 2015 | D                                  |  |

| Grade conversion |           |  |
|------------------|-----------|--|
| Α                | 90 - 100  |  |
| В                | 80 - 89.9 |  |
| С                | 70 - 79.9 |  |
| D                | 60 - 69.9 |  |
| F                | 0 - 59.9  |  |

### **CCRPI Single Score**





**Student Mobility Rate** 

30.8%

## **School Climate Star Rating**



## **Per Pupil Expenditures**



# Race/Ethnicity



### **Economically Disadvantaged (ED)**



## Students with Disability (SWD)



### **English Language Learners (ELL)**





# Elementary

### **CCRPI Score**

### **Monte Sano Elementary School**

| Indicator       | 2019 |
|-----------------|------|
| Content Mastery | 40.2 |
| Progress        | 83.9 |
| Closing Gaps    | 29.2 |
| Readiness       | 69.5 |
| CCRPI Score     | 59.7 |

### **English**

Percent of students scoring in each performance level on 2019 Georgia Milestones for elementary grades



### Science

Percent of students scoring in each performance level on 2019 Georgia Milestones for elementary grades



### **Mathematics**

Percent of students scoring in each performance level on 2019 Georgia Milestones for elementary grades



### **Social Studies**

Percent of students scoring in each performance level on 2019 Georgia Milestones for elementary g