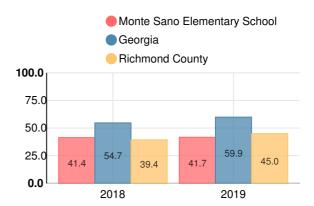

# Reading at or above the Grade Level Target (5th Grade)

Percent of students in grade 5 achieving Lexile measure equal to or greater than 920