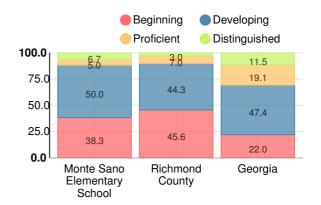

### **English**

Percent of students scoring in each performance level on 2019 Georgia Milestones for elementary grades

### Science

Percent of students scoring in each performance level on 2019 Georgia Milestones for elementary grades

### **Mathematics**

Percent of students scoring in each performance level on 2019 Georgia Milestones for elementary grades

### **Social Studies**

Percent of students scoring in each performance level on 2019 Georgia Milestones for elementary grades