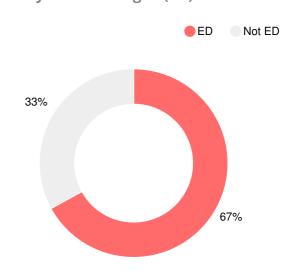

9.7

| Year | Monte Sano<br>Elementary<br>School |  |
|------|------------------------------------|--|
| 2019 | F                                  |  |
| 2018 | D                                  |  |
| 2017 | D                                  |  |
| 2016 | D                                  |  |
| 2015 | D                                  |  |

| Grade conversion |           |  |
|------------------|-----------|--|
| Α                | 90 - 100  |  |
| В                | 80 - 89.9 |  |
| С                | 70 - 79.9 |  |
| D                | 60 - 69.9 |  |
| F                | 0 - 59.9  |  |

### **CCRPI Single Score**





**Student Mobility Rate** 

30.8%

## **School Climate Star Rating**



## **Per Pupil Expenditures**



# Race/Ethnicity



### **Economically Disadvantaged (ED)**



## Students with Disability (SWD)



### **English Language Learners (ELL)**





# Elementary

### **CCRPI Score**

### **Monte Sano Elementary School**

| Indicator       | 2019 |
|-----------------|------|
| Content Mastery | 40.2 |
| Progress        | 83.9 |
| Closing Gaps    | 29.2 |
| Readiness       | 69.5 |
| CCRPI Score     | 59.7 |

### **English**

Percent of students scoring in each performance level on 2019 Georgia Milestones for elementary grades



### Science

Percent of students scoring in each performance level on 2019 Georgia Milestones for elementary grades



### **Mathematics**

Percent of students scoring in each performance level on 2019 Georgia Milestones for elementary grades



### **Social Studies**

Percent of students scoring in each performance level on 201